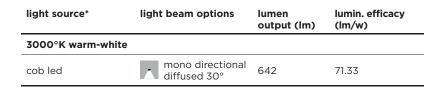

| Technical d | lata |
|-------------|------|
|-------------|------|

| Wattage      | 9 WATT                                                                             |
|--------------|------------------------------------------------------------------------------------|
| IP Rating    | IP65                                                                               |
| IK Rating    | IK07                                                                               |
| Material     | High corrosion resistance<br>die-cast copper-free aluminum<br>body and fixing arms |
| Coating      | Polyester powder coating with phosphocromating pre-finish                          |
| Light source | NR. 1 x CREE "CXA1507"<br>COB LED                                                  |
| Screws       | Stainless steel                                                                    |
| Transformer  | Electronic power supply<br>220/240V 50/60Hz built-in                               |
| Gasket       | Silicone rubber                                                                    |
| Gross weight | 1,00 Kg                                                                            |
|              |                                                                                    |