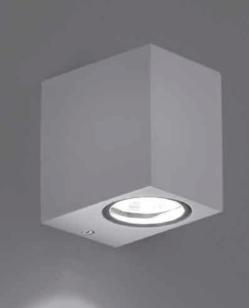

## **HYDROLED 01 COB**

Square up or down luminaire for outdoor installation on a façade/wall. Phospho-chromatised and polyester powder coated die-cast copper-free aluminium body, tempered safety glass, moulded silicone gasket and stainless steel screws. Built-in LED driver 220-240V  $\,$ 50-60Hz, with 1 COB CREE CXA1507 LED. IP65 rating.

| Technical d | lata |
|-------------|------|
|-------------|------|

| Wattage      | 9 WATT                                                                             |
|--------------|------------------------------------------------------------------------------------|
| IP Rating    | IP65                                                                               |
| IK Rating    | IK07                                                                               |
| Material     | High corrosion resistance<br>die-cast copper-free aluminum<br>body and fixing arms |
| Coating      | Polyester powder coating with phosphocromating pre-finish                          |
| Light source | NR. 1 x CREE "CXA1507"<br>COB LED                                                  |
| Screws       | Stainless steel                                                                    |
| Transformer  | Electronic power supply<br>220/240V 50/60Hz built-in                               |
| Gasket       | Silicone rubber                                                                    |
| Gross weight | 1,00 Kg                                                                            |
|              |                                                                                    |