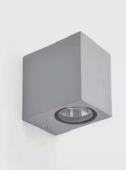

## **HYDROLED 01 COB**

Square up or down luminaire for outdoor installation on a façade/wall. Phospho-chromatised and polyester powder coated die-cast copper-free aluminium body, tempered safety glass, moulded silicone gasket and stainless steel screws. Built-in LED driver 220-240V  $\,$ 50-60Hz, with 1 COB CREE CXA1507 LED. IP65 rating.

| Technical d | lata |
|-------------|------|
|-------------|------|

| Wattage      | 9 WATT                                                                             |
|--------------|------------------------------------------------------------------------------------|
| IP Rating    | IP65                                                                               |
| IK Rating    | IK07                                                                               |
| Material     | High corrosion resistance<br>die-cast copper-free aluminum<br>body and fixing arms |
| Coating      | Polyester powder coating with phosphocromating pre-finish                          |
| Light source | NR. 1 x CREE "CXA1507"<br>COB LED                                                  |
| Screws       | Stainless steel                                                                    |
| Transformer  | Electronic power supply<br>220/240V 50/60Hz built-in                               |
| Gasket       | Silicone rubber                                                                    |
| Gross weight | 1,00 Kg                                                                            |
|              |                                                                                    |