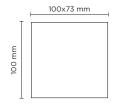

## **HYDROLED 01 COB**

Square up or down luminaire for outdoor installation on a façade/wall. Phospho-chromatised and polyester powder coated die-cast copper-free aluminium body, tempered safety glass, moulded silicone gasket and stainless steel screws. Built-in LED driver 220-240V  $\,$ 50-60Hz, with 1 COB CREE CXA1507 LED. IP65 rating.

| Technical d | lata |
|-------------|------|
|-------------|------|

| Wattage      | 9 WATT                                                                             |
|--------------|------------------------------------------------------------------------------------|
| IP Rating    | IP65                                                                               |
| IK Rating    | IK07                                                                               |
| Material     | High corrosion resistance<br>die-cast copper-free aluminum<br>body and fixing arms |
| Coating      | Polyester powder coating with phosphocromating pre-finish                          |
| Light source | NR. 1 x CREE "CXA1507"<br>COB LED                                                  |
| Screws       | Stainless steel                                                                    |
| Transformer  | Electronic power supply<br>220/240V 50/60Hz built-in                               |
| Gasket       | Silicone rubber                                                                    |
| Gross weight | 1,00 Kg                                                                            |
|              |                                                                                    |