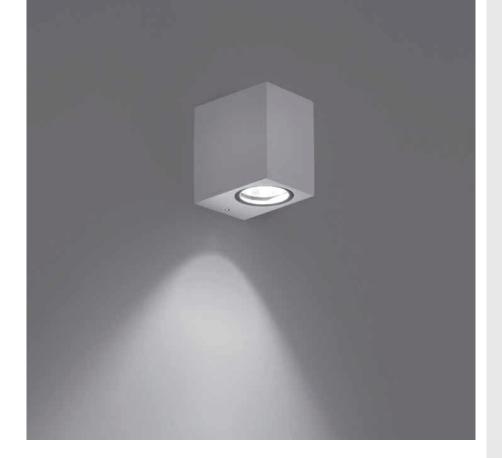

## **HYDROLED 01 COB**

Square up or down luminaire for outdoor installation on a façade/wall. Phospho-chromatised and polyester powder coated die-cast copper-free aluminium body, tempered safety glass, moulded silicone gasket and stainless steel screws. Built-in LED driver 220-240V  $\,$ 50-60Hz, with 1 COB CREE CXA1507 LED. IP65 rating.

| Technical d | lata |
|-------------|------|
|-------------|------|

| Wattage      | 9 WATT                                                                             |
|--------------|------------------------------------------------------------------------------------|
| IP Rating    | IP65                                                                               |
| IK Rating    | IK07                                                                               |
| Material     | High corrosion resistance<br>die-cast copper-free aluminum<br>body and fixing arms |
| Coating      | Polyester powder coating with phosphocromating pre-finish                          |
| Light source | NR. 1 x CREE "CXA1507"<br>COB LED                                                  |
| Screws       | Stainless steel                                                                    |
| Transformer  | Electronic power supply<br>220/240V 50/60Hz built-in                               |
| Gasket       | Silicone rubber                                                                    |
| Gross weight | 1,00 Kg                                                                            |
|              |                                                                                    |